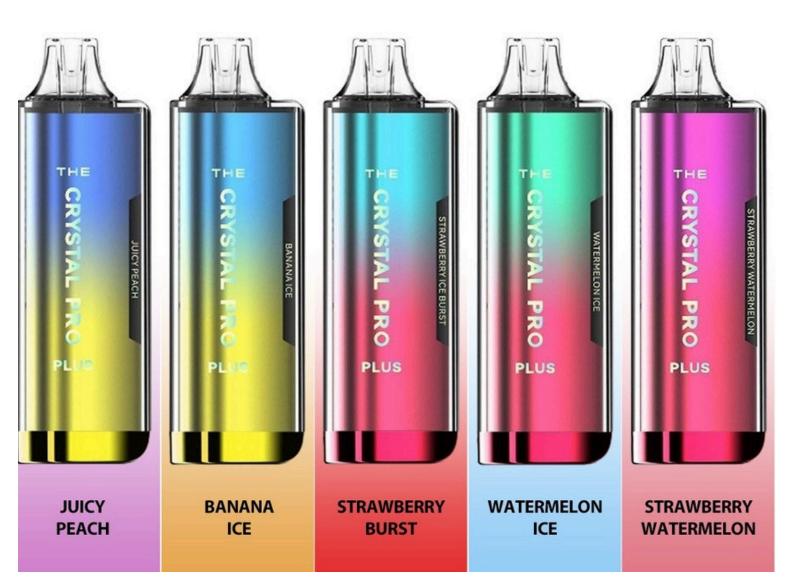

# Capacity & Flavors

The Crystal Pro Plus 4000 Puffs comes with 25 different flavors and the capacity of the product is 2ml. The most favorite flavors among them is Juicy Peach and Strawberry burst, but you can try the best of your choice.