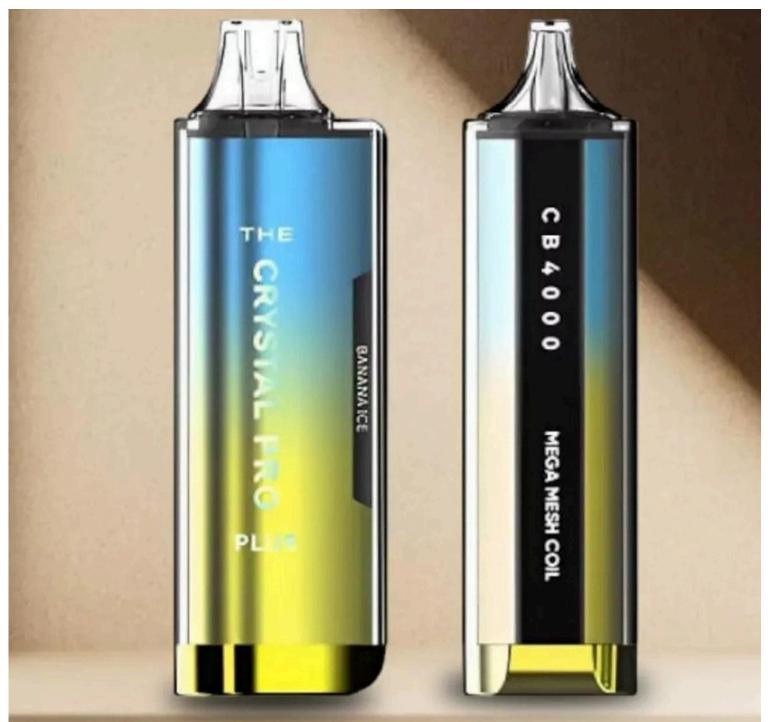

#### FEATURES

E-liquid Capacity of 2ml, Draw-Activated Firing Mechanism, Longlasting Battery Life and many more with the crystal pro plus.

CRYSTAL PRO

ninja-vapes.co.uk