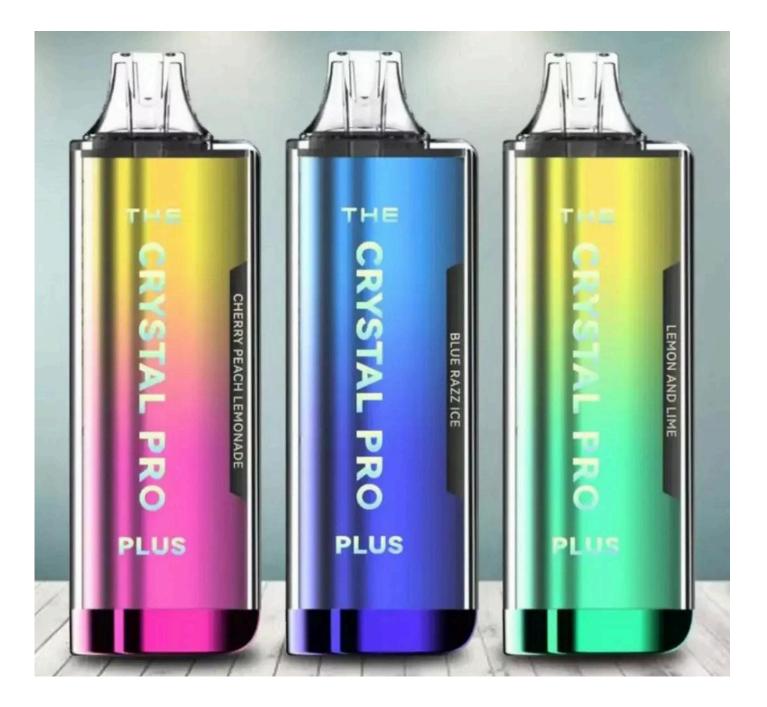

# Capacity & Flavors

The Crystal Pro Plus 4000 Puffs comes with 25 different flavors and the capacity of the product is 2ml. The most favorite flavors among them is Juicy Peach and Strawberry burst, but you can try the best of your choice.