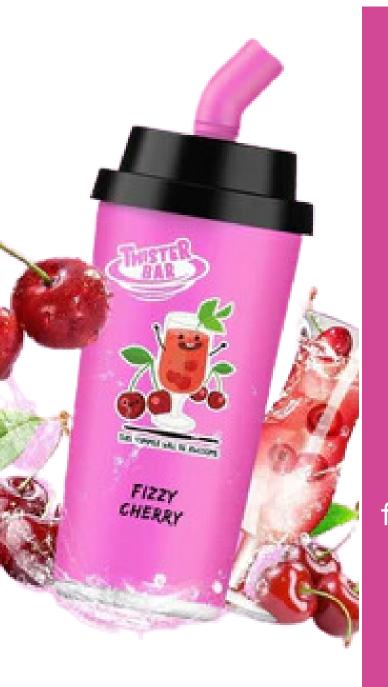

## **FLAVOURS:**

Pineapple Ice Peach mango Lemon Lime Blueberry sour Raspberry Strawberry Kiwi Kiwi Passion Fruit Guava Watermelon Ice Fizzy Cherry Mr. blue Skitttles