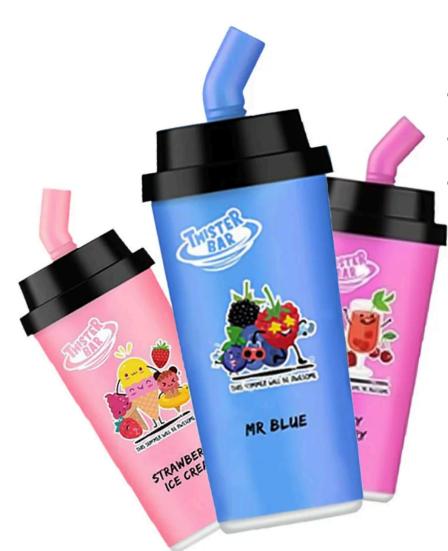

## **FLAVOURS:**

Pineapple Ice Peach mango Lemon Lime Blueberry sour Raspberry Strawberry Kiwi Kiwi Passion Fruit Guava Watermelon Ice Fizzy Cherry Mr. blue Skitttles