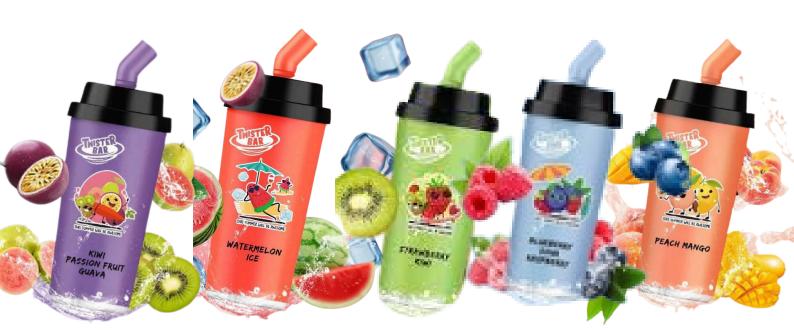

## **FLAVOURS:**

Pineapple Ice Peach mango Lemon Lime Blueberry sour Raspberry Strawberry Kiwi Kiwi Passion Fruit Guava Watermelon Ice Fizzy Cherry Mr. blue Skitttles