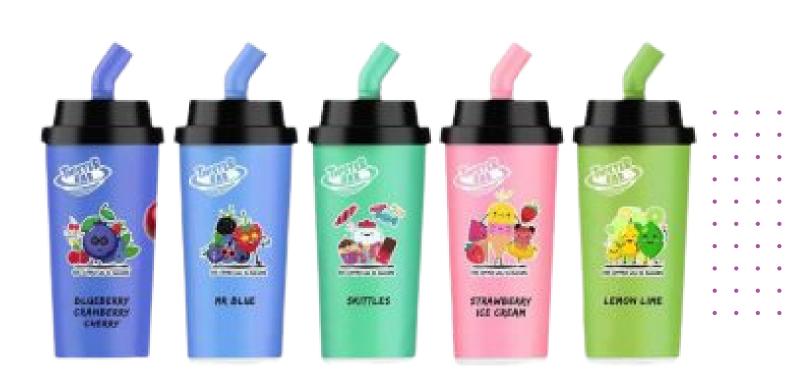

## **FLAVOURS:**

Pineapple Ice Peach mango Lemon Lime Blueberry sour Raspberry Strawberry Kiwi Kiwi Passion Fruit Guava Watermelon Ice Fizzy Cherry Mr. blue Skitttles